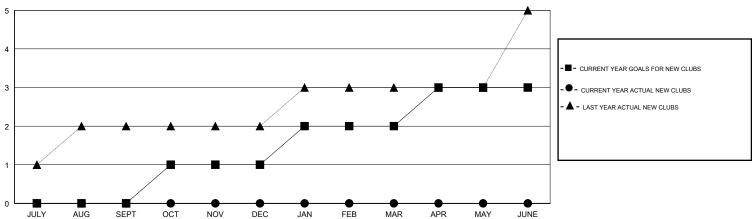

## MONTHLY MEMBERSHIP PROGRESS REPORT

## District 301 C

GMT: LOCATION PHILIPPINES GMT CA



## GOALS AND ACTUAL NEW CLUBS CUMULATIVE





| DROPPED CLUBS: 1  DROPPED MEMBERS |     | 24 CLUBS OF 39 ADDED 1 OR MORE<br>NEW MEMBERS | GENDER DISTRIBU<br>MALE<br>FEMALE | 07110N<br>603 (43.70%)<br>777 (56.30%) |     |
|-----------------------------------|-----|-----------------------------------------------|-----------------------------------|----------------------------------------|-----|
| DECEASED                          | 3   | CLICK HERE FOR CUMULATIVE  MEMBERSHIP DATA    | TOTAL FAMILY UNIT MEMBERS         |                                        | 429 |
| CLUB CANCELLED                    | 100 |                                               | FAMILY MEMBERS PAYING HALF DUES   |                                        | 258 |
| OTHER                             | 106 |                                               |