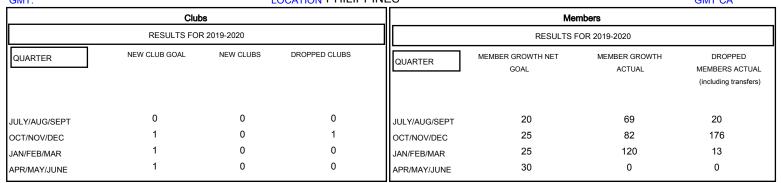

## MONTHLY MEMBERSHIP PROGRESS REPORT

## District 301 C

GMT: LOCATION PHILIPPINES GMT CA



## GOALS AND ACTUAL NEW CLUBS CUMULATIVE





| DROPPED CLUBS: 1  DROPPED MEMBERS |     | 24 CLUBS OF 39 ADDED 1 OR MORE<br>NEW MEMBERS | GENDER DISTRIBU<br>MALE<br>FEMALE | 07110N<br>603 (43.70%)<br>777 (56.30%) |     |
|-----------------------------------|-----|-----------------------------------------------|-----------------------------------|----------------------------------------|-----|
| DECEASED                          | 3   | CLICK HERE FOR CUMULATIVE  MEMBERSHIP DATA    | TOTAL FAMILY UNIT MEMBERS         |                                        | 429 |
| CLUB CANCELLED                    | 100 |                                               | FAMILY MEMBERS PAYING HALF DUES   |                                        | 258 |
| OTHER                             | 106 |