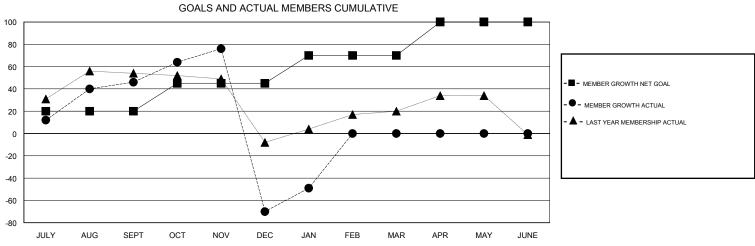

## GOALS AND ACTUAL NEW CLUBS CUMULATIVE

| DROPPED CLUBS: 1  DROPPED MEMBERS |     | 24 CLUBS OF 39 ADDED 1 OR MORE<br>NEW MEMBERS | GENDER DISTRIBU<br>MALE<br>FEMALE | 07110N<br>603 (43.70%)<br>777 (56.30%) |     |
|-----------------------------------|-----|-----------------------------------------------|-----------------------------------|----------------------------------------|-----|
| DECEASED                          | 3   | CLICK HERE FOR CUMULATIVE  MEMBERSHIP DATA    | TOTAL FAMILY UNIT MEMBERS         |                                        | 429 |
| CLUB CANCELLED                    | 100 |                                               | FAMILY MEMBERS PAYING HALF DUES   |                                        | 258 |
| OTHER                             | 106 |                                               |                                   |                                        | 258 |
| TOTAL                             | 209 |                                               | 5020                              |                                        |     |